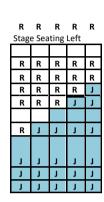

## St Nicholas' Chapel Seating Plan

25 seats restricted view

25 across 5 rows

**STAGE** 

PLEASE NOTE THAT THE NUMBER OF SEATS IS APPROXIMATE AS THE SEATS ARE NOT NUMBERED INDIVIDUALLY

6

8

9

Capacity: Left Side Aisle 96 Left main aisle 136 Right main aisle 136 Right Side Aisle 102 Stage Seating left 25 Stage seating right 40 535

| Capa | city by sec | tior |
|------|-------------|------|
| Α    | 32          |      |
| В    | 32          |      |
| С    | 32          |      |
| D    | 32          |      |
| Ε    | 32          |      |
| F    | 32          |      |
| G    | 6           |      |
| Н    | 12          |      |
| J    | 25          |      |
| K    | 90          |      |
| L    | 40          |      |
| M    | 40          |      |
| N    | 90          |      |
| 0    | 40          |      |
|      | 535         |      |

Do not sell restricted view seats in stage seating left or Row 1 on Left Side Aisle Wheelchair places in front of Left Main Aisle and Right Main Aisle  $Possible\ addition\ of\ three\ rows\ of\ seats\ at\ the\ back\ if\ ticket\ sales\ go\ well\ -\ to\ be\ arranged\ nearer\ the\ time$