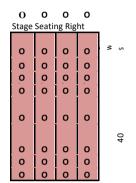

Capacity: Left Side Aisle 96 Left main aisle 136 Right main aisle 136 Right Side Aisle 102 Stage Seating left 25 Stage seating right 40 535

| Capa | city by sec | tior |
|------|-------------|------|
| Α    | 32          |      |
| В    | 32          |      |
| С    | 32          |      |
| D    | 32          |      |
| Ε    | 32          |      |
| F    | 32          |      |
| G    | 6           |      |
| Н    | 12          |      |
| J    | 25          |      |
| K    | 90          |      |
| L    | 40          |      |
| M    | 40          |      |
| N    | 90          |      |
| 0    | 40          |      |
|      | 535         |      |